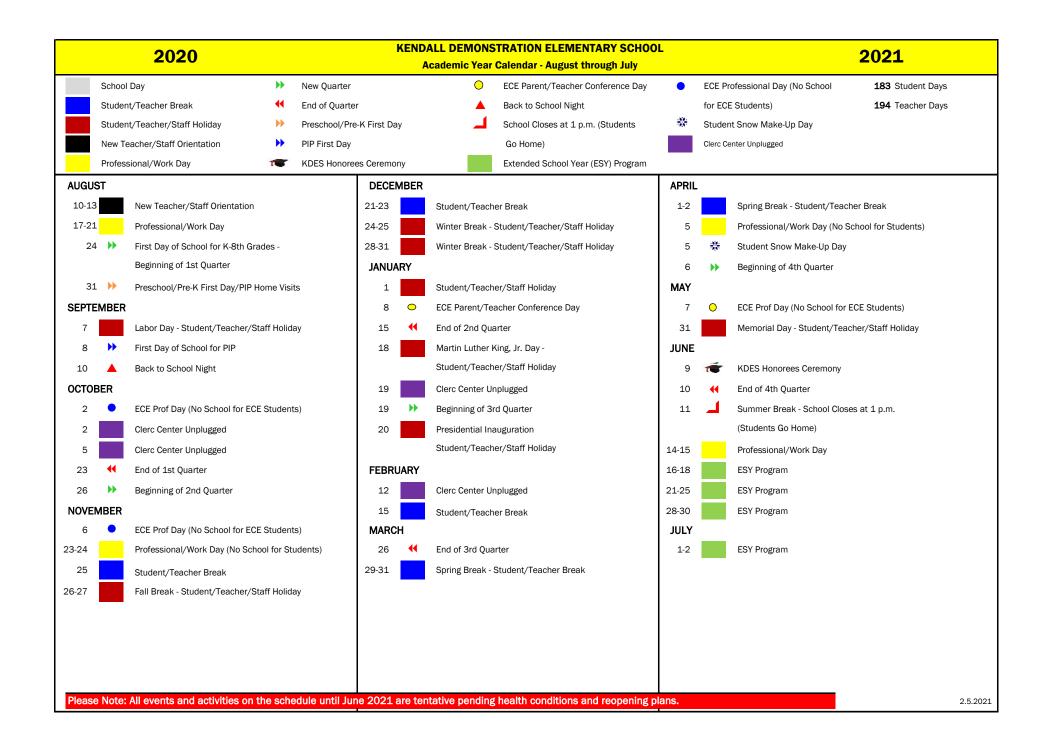

|        | 2020                               |          |         |           |          |           |         |                                | KENDALL DEMONSTRATION ELEMENTARY SCHOOL<br>Academic Year Calendar - August through July |            |         |            |                     |                                    |                                   |                                    |           |          |                |                |    |       | 2021                               |      |    |     |                |         |  |
|--------|------------------------------------|----------|---------|-----------|----------|-----------|---------|--------------------------------|-----------------------------------------------------------------------------------------|------------|---------|------------|---------------------|------------------------------------|-----------------------------------|------------------------------------|-----------|----------|----------------|----------------|----|-------|------------------------------------|------|----|-----|----------------|---------|--|
| AUGUST |                                    |          |         |           |          |           |         | SEPTEMBER                      |                                                                                         |            |         |            |                     |                                    |                                   | OCTOBER                            |           |          |                |                |    |       | NOVEMBER                           |      |    |     |                |         |  |
| s      | ;                                  | м        | т       | W         | т        | F         | S       | S                              | М                                                                                       | т          | w       | Т          | F                   | s                                  | s                                 | м                                  | т         | W        | Т              | F              | s  | s     | м                                  | т    | W  | т   | F              | s       |  |
|        |                                    |          |         |           |          |           | 1       |                                |                                                                                         | 1          | 2       | 3          | 4                   | 5                                  |                                   |                                    |           |          | 1              | 2              | 3  | 1     | 2                                  | 3    | 4  | 5   | <b>6</b>       | 7       |  |
| 2      | 2                                  | 3        | 4       | 5         | 6        | 7         | 8       | 6                              | 7                                                                                       | 8          | 9       | <b>1</b> 0 | 11                  | 12                                 | 4                                 | 5                                  | 6         | 7        | 8              | 9              | 10 | 8     | 9                                  | 10   | 11 | 12  | 13             | 14      |  |
| g      |                                    | 10       | 11      | 12        | 13       | 14        | 15      | 13                             | 14                                                                                      | 15         | 16      | 17         | 18                  | 19                                 | 11                                | 12                                 | 13        | 14       | 15             | 16             | 17 | 15    | 16                                 | 17   | 18 | 19  | 20             | 21      |  |
| 1      | 6                                  | 17       | 18      | <b>19</b> | 20       | 21        | 22      | 20                             | 21                                                                                      | 22         | 23      | 24         | 25                  | 26                                 | 18                                | 19                                 | 20        | 21       | 22             | <b>4</b><br>23 | 24 | 22    | 23                                 | 24   | 25 | 26  | 27             | 28      |  |
| 2      | _                                  | >><br>24 | 25      | 26        | 27       | 28        | 29      | 27                             | 28                                                                                      | 29         | 30      |            |                     |                                    | 25                                | <b>26</b>                          | 27        | 28       | 29             | 30             | 31 | 29    | 30                                 |      |    |     |                |         |  |
|        |                                    | •        |         |           | Stu      | dent Days | 6       |                                |                                                                                         |            |         | Stu        | ident Days          | 21                                 |                                   |                                    |           |          | Stud           | dent Davs      | 22 |       |                                    |      |    | Stu | dent Days      | 16      |  |
| 3      | 3031Teacher Days11                 |          |         |           |          |           |         |                                | Teacher Days 21                                                                         |            |         |            |                     |                                    |                                   | Student Days 22<br>Teacher Days 22 |           |          |                |                |    |       | Teacher Days 18                    |      |    |     |                |         |  |
|        | DECEMBER                           |          |         |           |          |           |         | JANUARY                        |                                                                                         |            |         |            |                     |                                    |                                   |                                    | F         | EBRUA    | RY             |                |    | MARCH |                                    |      |    |     |                |         |  |
| S      | ;                                  | м        | Т       | w         | т        | F         | S       | S                              | М                                                                                       | Т          | w       | Т          | F                   | S                                  | S                                 | М                                  | т         | w        | т              | F              | S  | S     | М                                  | т    | W  | т   | F              | S       |  |
|        |                                    |          | 1       | 2         | 3        | 4         | 5       |                                |                                                                                         |            |         |            | 1                   | 2                                  |                                   | 1                                  | 2         | 3        | 4              | 5              | 6  |       | 1                                  | 2    | 3  | 4   | 5              | 6       |  |
| e      | ;                                  | 7        | 8       | 9         | 10       | 11        | 12      | 3                              | 4                                                                                       | 5          | 6       | 7          | <mark>)</mark><br>8 | 9                                  | 7                                 | 8                                  | 9         | 10       | 11             | 12             | 13 | 7     | 8                                  | 9    | 10 | 11  | 12             | 13      |  |
| 1      | 3                                  | 14       | 15      | 16        | 17       | 18        | 19      | 10                             | 11                                                                                      | 12         | 13      | 14         | <b>4</b><br>15      | 16                                 | 14                                | 15                                 | 16        | 17       | 18             | 19             | 20 | 14    | 15                                 | 16   | 17 | 18  | 19             | 20      |  |
| 2      | 0                                  | 21       | 22      | 23        | 24       | 25        | 26      | 17                             | 18                                                                                      | <b>1</b> 9 | 20      | 21         | 22                  | 23                                 | 21                                | 22                                 | 23        | 24       | 25             | 26             | 27 | 21    | 22                                 | 23   | 24 | 25  | <b>4</b><br>26 | 27      |  |
| 2      | 7                                  | 28       | 29      | 30        | 31       |           |         | 24                             | 25                                                                                      | 26         | 27      | 28         | 29                  | 30                                 | 28                                |                                    |           |          |                |                |    | 28    | 29                                 | 30   | 31 |     |                |         |  |
|        | Student Days 14<br>Teacher Days 14 |          |         |           |          |           |         | 31                             | Student Days 17<br>Teacher Days 18                                                      |            |         |            |                     | Student Days 19<br>Teacher Days 19 |                                   |                                    |           |          |                |                |    |       | Student Days 20<br>Teacher Days 20 |      |    |     |                |         |  |
|        | APRIL                              |          |         |           |          |           |         |                                |                                                                                         | MAY        |         |            |                     |                                    |                                   |                                    | JUNE      |          |                |                |    |       |                                    | JULY |    |     |                |         |  |
| S      | 5                                  | М        | Т       | w         | т        | F         | S       | S                              | М                                                                                       | Т          | W       | т          | F                   | S                                  | S                                 | М                                  | т         | W        | т              | F              | S  | S     | м                                  | т    | W  | Т   | F              | S       |  |
|        |                                    |          |         |           | 1        | 2         | 3       |                                |                                                                                         |            |         |            |                     | 1                                  |                                   |                                    | 1         | 2        | 3              | 4              | 5  |       |                                    |      |    | 1   | 2              | 3       |  |
| 4      | <mark>۱ ا</mark>                   | 券<br>5   | 6       | 7         | 8        | 9         | 10      | 2                              | 3                                                                                       | 4          | 5       | 6          | ○<br>7              | 8                                  | 6                                 | 7                                  | 8         | 9        | <b>€</b><br>10 | 11             | 12 | 4     | 5                                  | 6    | 7  | 8   | 9              | 10      |  |
| 1      | 1                                  | 12       | 13      | 14        | 15       | 16        | 17      | 9                              | 10                                                                                      | 11         | 12      | 13         | 14                  | 15                                 | 13                                | 14                                 | <b>15</b> | 16       | 17             | 18             | 19 | 11    | 12                                 | 13   | 14 | 15  | 16             | 17      |  |
| 1      | 8                                  | 19       | 20      | 21        | 22       | 23        | 24      | 16                             | 17                                                                                      | 18         | 19      | 20         | 21                  | 22                                 | 20                                | 21                                 | 22        | 23       | 24             | 25             | 26 | 18    | 19                                 | 20   | 21 | 22  | 23             | 24      |  |
| 2      | 5                                  | 26       | 27      | 28        | 29       | 30        |         | 23                             | 24                                                                                      | 25         | 26      | 27         | 28                  | 29                                 | 27                                | 28                                 | 29        | 30       |                |                |    | 25    | 26                                 | 27   | 28 | 29  | 30             | 31      |  |
|        | Student Days 19<br>Teacher Days 20 |          |         |           |          |           | 30      | Student Days2031Teacher Days20 |                                                                                         |            |         |            |                     |                                    | Student Days 9<br>Teacher Days 11 |                                    |           |          |                |                |    |       | Student Days 0<br>Teacher Days 0   |      |    |     |                |         |  |
| Ple    | ease I                             | Note:    | All eve | nts and   | activiti | ies on tl | he sche | dule u                         | ntil June                                                                               | 2021       | are ten | tative p   | pending             | health                             | condit                            | ions and                           | d reope   | ning pla | ans.           |                |    |       |                                    |      |    |     | 2              | .5.2021 |  |