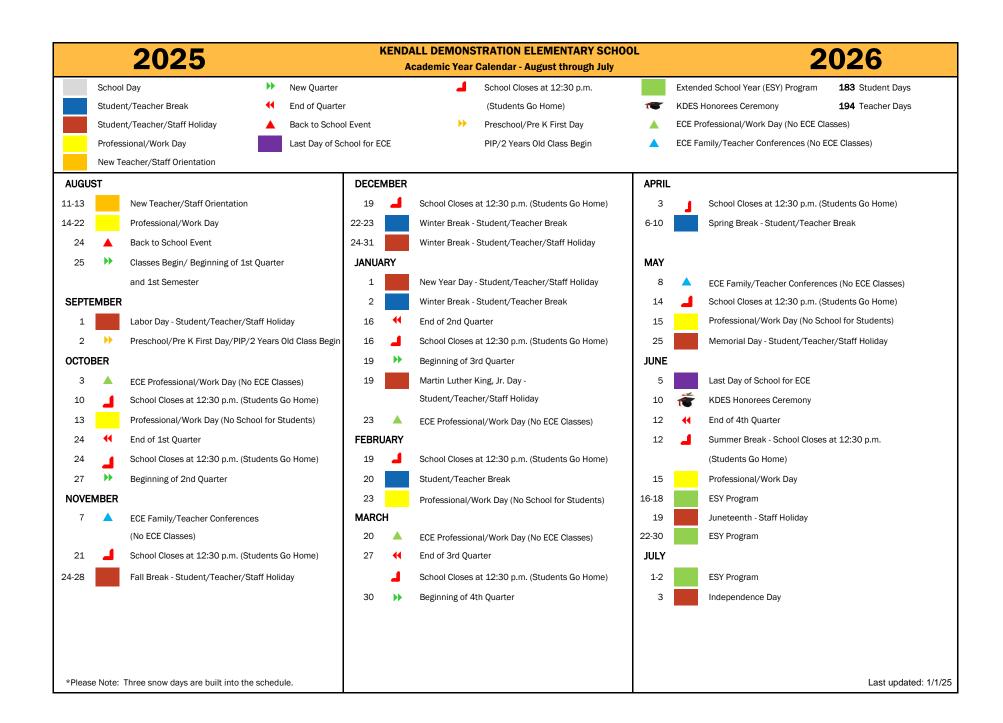

|                 |                                    | 2  | 02    | 5  |           |           | KENDALL DEMONSTRATION ELEMENTARY SCHOOL  Academic Year Calendar - August through July |                    |    |     |    |           |          |                                    |                                    |                 |      |     |    | 2026     |                |                                    |                |      |    |     |    |  |  |
|-----------------|------------------------------------|----|-------|----|-----------|-----------|---------------------------------------------------------------------------------------|--------------------|----|-----|----|-----------|----------|------------------------------------|------------------------------------|-----------------|------|-----|----|----------|----------------|------------------------------------|----------------|------|----|-----|----|--|--|
|                 | AUGUST                             |    |       |    |           | SEPTEMBER |                                                                                       |                    |    |     |    |           | OCTOBER  |                                    |                                    |                 |      |     |    | NOVEMBER |                |                                    |                |      |    |     |    |  |  |
| S               | M                                  | T  | W     | T  | F         | S         | S                                                                                     | M                  | T  | W   | T  | F         | S        | S                                  | M                                  | T               | W    | T   | F  | S        | S              | M                                  | T              | W    | T  | F   | S  |  |  |
|                 |                                    |    |       |    | 1         | 2         |                                                                                       | 1                  | 2  | 3   | 4  | 5         | 6        |                                    |                                    |                 | 1    | 2   | 3  | 4        |                |                                    |                |      |    |     | 1  |  |  |
| 3               | 4                                  | 5  | 6     | 7  | 8         | 9         | 7                                                                                     | 8                  | 9  | 10  | 11 | 12        | 13       | 5                                  | 6                                  | 7               | 8    | 9   | 10 | 11       | 2              | 3                                  | 4              | 5    | 6  | 7   | 8  |  |  |
| 10              | 11                                 | 12 | 13    | 14 | <b>15</b> | 16        | 14                                                                                    | 15                 | 16 | 17  | 18 | 19        | 20       | 12                                 | 13                                 | 14              | 15   | 16  | 17 | 18       | 9              | 10                                 | 11             | 12   | 13 | 14  | 15 |  |  |
|                 |                                    |    |       |    |           |           |                                                                                       |                    |    |     |    |           |          |                                    |                                    |                 |      |     | 44 |          |                |                                    |                |      |    |     |    |  |  |
| 17              | 18                                 | 19 | 20    | 21 | 22        | 23        | 21                                                                                    | 22                 | 23 | 24  | 25 | 26        | 27       | 19                                 | 20                                 | 21              | 22   | 23  | 24 | 25       | 16             | 17                                 | 18             | 19   | 20 | 21_ | 22 |  |  |
| 24              | 25                                 | 26 | 27    | 28 | 29        | 30        | 28                                                                                    | 29                 | 30 |     |    |           |          | 26                                 | 27                                 | 28              | 29   | 30  | 31 |          | 23             | 24                                 | 25             | 26   | 27 | 28  | 29 |  |  |
| 31              | Student Days 5 31 Teacher Days 12  |    |       |    |           |           | Student Days 21<br>Teacher Days 21                                                    |                    |    |     |    |           |          |                                    | Student Days 22<br>Teacher Days 23 |                 |      |     |    |          | 30             | Student Days 15 Teacher Days 15    |                |      |    |     |    |  |  |
|                 | DECEMBER                           |    |       |    |           |           | JANUARY                                                                               |                    |    |     |    |           | FEBRUARY |                                    |                                    |                 |      |     |    |          |                | MARCH                              |                |      |    |     |    |  |  |
| S               | M                                  | T  | W     | T  | F         | S         | S                                                                                     | M                  | T  | W   | T  | F         | S        | S                                  | M                                  | T               | W    | T   | F  | S        | S              | M                                  | T              | W    | T  | F   | S  |  |  |
|                 | 1                                  | 2  | 3     | 4  | 5         | 6         |                                                                                       |                    |    |     | 1  | 2         | 3        | 1                                  | 2                                  | 3               | 4    | 5   | 6  | 7        | 1              | 2                                  | 3              | 4    | 5  | 6   | 7  |  |  |
| 7               | 8                                  | 9  | 10    | 11 | 12        | 13        | 4                                                                                     | 5                  | 6  | 7   | 8  | 9         | 10       | 8                                  | 9                                  | 10              | 11   | 12  | 13 | 14       | 8              | 9                                  | 10             | 11   | 12 | 13  | 14 |  |  |
| 14              | 15                                 | 16 | 17    | 18 | 19        | 20        | 11                                                                                    | 12                 | 13 | 14  | 15 | 16        | 17       | 15                                 | 16                                 | 17              | 18   | 19_ | 20 | 21       | 15             | 16                                 | 17             | 18   | 19 | 20  | 21 |  |  |
| 21              | 22                                 | 23 | 24    | 25 | 26        | 27        | 18                                                                                    | 19                 | 20 | 21  | 22 | 23        | 24       | 22                                 | 23                                 | 24              | 25   | 26  | 27 | 28       | 22             | 23                                 | 24             | 25   | 26 | 27  | 28 |  |  |
| 28              | 29                                 | 30 | 31    |    |           |           | 25                                                                                    | 26                 | 27 | 28  | 29 | 30        | 31       |                                    |                                    |                 |      |     |    |          | 29             | 30                                 | 31             |      |    |     |    |  |  |
|                 | Student Days 15<br>Teacher Days 15 |    |       |    |           |           | Student Days 19<br>Teacher Days 19                                                    |                    |    |     |    |           |          | Student Days 18<br>Teacher Days 19 |                                    |                 |      |     |    |          |                | Student Days 22<br>Teacher Days 22 |                |      |    |     |    |  |  |
|                 |                                    |    | APRIL |    |           |           |                                                                                       |                    |    | MAY |    |           |          |                                    |                                    |                 | JUNE |     |    |          |                |                                    |                | JULY |    |     |    |  |  |
| S               | M                                  | Т  | W     | T  | F         | S         | S                                                                                     | M                  | T  | W   | T  | F         | S        | S                                  | M                                  | T               | W    | T   | F  | S        | S              | M                                  | T              | W    | T  | F   | S  |  |  |
|                 |                                    |    | 1     | 2  | 3         | 4         |                                                                                       |                    |    |     |    | 1         | 2        |                                    | 1                                  | 2               | 3    | 4   | 5  | 6        |                |                                    |                | 1    | 2  | 3   | 4  |  |  |
| 5               | 6                                  | 7  | 8     | 9  | 10        | 11        | 3                                                                                     | 4                  | 5  | 6   | 7  | 8         | 9        | 7                                  | 8                                  | 9               | 10   | 11  | 12 | 13       | 5              | 6                                  | 7              | 8    | 9  | 10  | 11 |  |  |
| 12              | 13                                 | 14 | 15    | 16 | 17        | 18        | 10                                                                                    | 11                 | 12 | 13  | 14 | <b>15</b> | 16       | 14                                 | 15                                 | 16              | 17   | 18  | 19 | 20       | 12             | 13                                 | 14             | 15   | 16 | 17  | 18 |  |  |
| 19              | 20                                 | 21 | 22    | 23 | 24        | 25        | 17                                                                                    | 18                 | 19 | 20  | 21 | 22        | 23       | 21                                 | 22                                 | 23              | 24   | 25  | 26 | 27       | 19             | 20                                 | 21             | 22   | 23 | 24  | 25 |  |  |
| 26              | 27                                 | 28 | 29    | 30 |           |           | 24                                                                                    | 25                 | 26 | 27  | 28 | 29        | 30       | 28                                 | 29                                 | 30              |      |     |    |          | 26             | 27                                 | 28             | 29   | 30 | 31  |    |  |  |
| 20              | Student Days 17                    |    |       |    |           |           |                                                                                       | Student Days 19    |    |     |    |           |          | Student Days 10                    |                                    |                 |      |     |    | 20       | Student Days 0 |                                    |                |      |    |     |    |  |  |
| Teacher Days 17 |                                    |    |       |    |           |           | 31                                                                                    | 31 Teacher Days 20 |    |     |    |           |          |                                    |                                    | Teacher Days 11 |      |     |    |          |                |                                    | Teacher Days 0 |      |    |     |    |  |  |