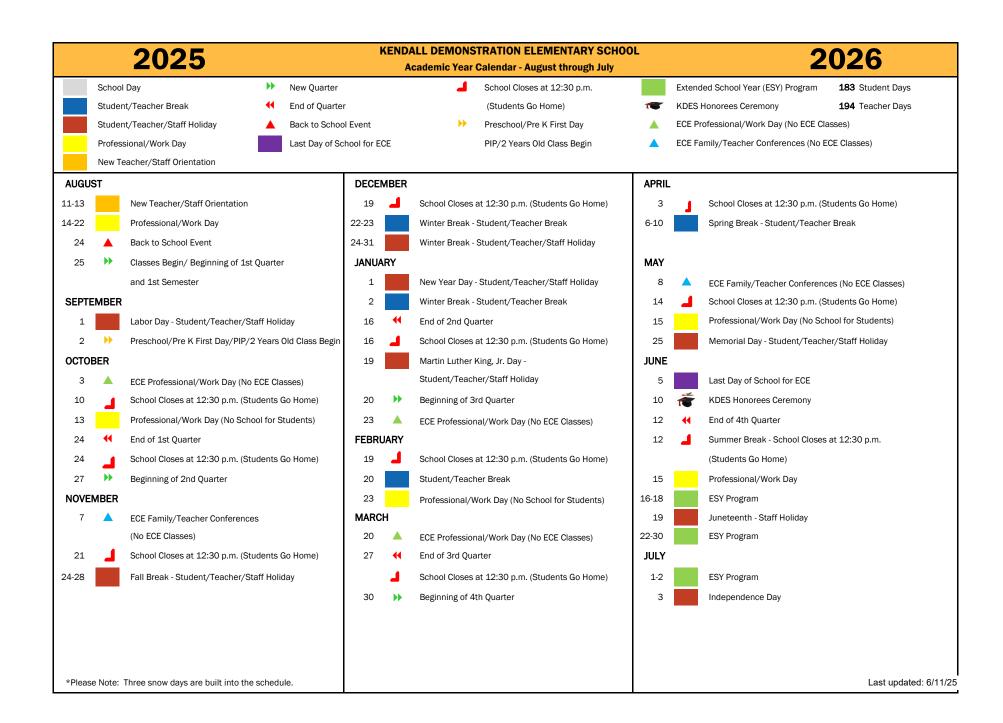

|                                    |                                      | 2      | 02         | 5  |           |    |                                    | KENDALL DEMONSTRATION ELEMENTARY SCHOOL  Academic Year Calendar - August through July |    |          |    |           |    |                                    |                                    |          |           |    |    |                                    | 2026    |                                    |    |           |    |    |    |
|------------------------------------|--------------------------------------|--------|------------|----|-----------|----|------------------------------------|---------------------------------------------------------------------------------------|----|----------|----|-----------|----|------------------------------------|------------------------------------|----------|-----------|----|----|------------------------------------|---------|------------------------------------|----|-----------|----|----|----|
|                                    |                                      | AUGUST |            |    |           |    | SEPTEMBER                          |                                                                                       |    |          |    |           |    | OCTOBER                            |                                    |          |           |    |    | NOVEMBER                           |         |                                    |    |           |    |    |    |
| s                                  | М                                    | Т      | W          | Т  | F         | S  | s                                  | М                                                                                     | T  | W        | Т  | F         | S  | s                                  | М                                  | Т        | W         | Т  | F  | S                                  | s       | М                                  | Т  | W         | Т  | F  | S  |
|                                    |                                      |        |            |    | 1         | 2  |                                    | 1                                                                                     | 2  | 3        | 4  | 5         | 6  |                                    |                                    |          | 1         | 2  | 3  | 4                                  |         |                                    |    |           |    |    | 1  |
| 3                                  | 4                                    | 5      | 6          | 7  | 8         | 9  | 7                                  | 8                                                                                     | 9  | 10       | 11 | 12        | 13 | 5                                  | 6                                  | 7        | 8         | 9  | 10 | 11                                 | 2       | 3                                  | 4  | 5         | 6  | 7  | 8  |
| 10                                 | 11                                   | 12     | 13         | 14 | <b>15</b> | 16 | 14                                 | 15                                                                                    | 16 | 17       | 18 | 19        | 20 | 12                                 | 13                                 | 14       | 15        | 16 | 17 | 18                                 | 9       | 10                                 | 11 | 12        | 13 | 14 | 15 |
| 17                                 | 18                                   | 19     | 20         | 21 | 22        | 23 | 21                                 | 22                                                                                    | 23 | 24       | 25 | 26        | 27 | 19                                 | 20                                 | 21       | 22        | 23 | 24 | 25                                 | 16      | 17                                 | 18 | 19        | 20 | 21 | 22 |
| 24                                 | 25                                   | 26     | 27         | 28 | 29        | 30 | 28                                 | 29                                                                                    | 30 |          |    |           |    | 26                                 | 27                                 | 28       | 29        | 30 | 31 |                                    | 23      | 24                                 | 25 | 26        | 27 | 28 | 29 |
| 31                                 | Student Days 5<br>31 Teacher Days 12 |        |            |    |           |    | Student Days 21<br>Teacher Days 21 |                                                                                       |    |          |    |           |    | Student Days 22<br>Teacher Days 23 |                                    |          |           |    | 30 | Student Days 15<br>Teacher Days 15 |         |                                    |    |           |    |    |    |
|                                    | DECEMBER                             |        |            |    |           |    |                                    | JANUARY                                                                               |    |          |    |           |    |                                    | FEBRUARY                           |          |           |    |    |                                    |         | MARCH                              |    |           |    |    |    |
| S                                  | M                                    | Т      | W          | Т  | F         | S  | S                                  | M                                                                                     | Т  | W        | T  | F         | S  | S                                  | M                                  | Т        | W         | Т  | F  | S                                  | S       | M                                  | T  | W         | Т  | F  | S  |
|                                    | 1                                    | 2      | 3          | 4  | 5         | 6  |                                    |                                                                                       |    |          | 1  | 2         | 3  | 1                                  | 2                                  | 3        | 4         | 5  | 6  | 7                                  | 1       | 2                                  | 3  | 4         | 5  | 6  | 7  |
| 7                                  | 8                                    | 9      | 10         | 11 | 12        | 13 | 4                                  | 5                                                                                     | 6  | 7        | 8  | 9         | 10 | 8                                  | 9                                  | 10       | 11        | 12 | 13 | 14                                 | 8       | 9                                  | 10 | 11        | 12 | 13 | 14 |
| 14                                 | 15                                   | 16     | 17         | 18 | 19        | 20 | 11                                 | 12                                                                                    | 13 | 14       | 15 | 16        | 17 | 15                                 | 16                                 | 17       | 18        | 19 | 20 | 21                                 | 15      | 16                                 | 17 | 18        | 19 | 20 | 21 |
| 21                                 | 22                                   | 23     | 24         | 25 | 26        | 27 | 18                                 | 19                                                                                    | 20 | 21       | 22 | 23        | 24 | 22                                 | 23                                 | 24       | 25        | 26 | 27 | 28                                 | 22      | 23                                 | 24 | 25        | 26 | 27 | 28 |
| 28                                 | 29                                   | 30     | 31         |    |           |    | 25                                 | 26                                                                                    | 27 | 28       | 29 | 30        | 31 |                                    |                                    |          |           |    |    |                                    | 29      | 30                                 | 31 |           |    |    |    |
|                                    | Student Days 15<br>Teacher Days 15   |        |            |    |           |    |                                    | Student Days 19<br>Teacher Days 19                                                    |    |          |    |           |    |                                    | Student Days 18<br>Teacher Days 19 |          |           |    |    |                                    |         | Student Days 22<br>Teacher Days 22 |    |           |    |    |    |
| s                                  | М                                    | т      | APRIL<br>W | Т  | F         | s  | s                                  | М                                                                                     | т  | MAY<br>W | Т  | F         | s  | s                                  | М                                  | т        | JUNE<br>W | т  | F  | s                                  | s       | М                                  | Т  | JULY<br>W | т  | F  | s  |
|                                    |                                      |        | 1          | 2  | 3 .       | 4  |                                    |                                                                                       |    |          |    | 1         | 2  |                                    | 1                                  | 2        | 3         | 4  | 5  | 6                                  |         |                                    |    | 1         | 2  | 3  | 4  |
| 5                                  | 6                                    | 7      | 8          | 9  | 10        | 11 | 3                                  | 4                                                                                     | 5  | 6        | 7  | 8         | 9  | 7                                  | 8                                  | 9        | 10        | 11 | 12 | 13                                 | <br>  5 | 6                                  | 7  | 8         | 9  | 10 | 11 |
|                                    |                                      |        |            |    |           |    |                                    |                                                                                       |    |          |    |           |    |                                    |                                    | <i>J</i> | =         |    | _  |                                    |         |                                    |    |           |    |    |    |
| 12                                 | 13                                   | 14     | 15         | 16 | 17        | 18 | 10                                 | 11                                                                                    | 12 | 13       | 14 | <b>15</b> | 16 | 14                                 | 15                                 | 16       | 17        | 18 | 19 | 20                                 | 12      | 13                                 | 14 | 15        | 16 | 17 | 18 |
| 19                                 | 20                                   | 21     | 22         | 23 | 24        | 25 | 17                                 | 18                                                                                    | 19 | 20       | 21 | 22        | 23 | 21                                 | 22                                 | 23       | 24        | 25 | 26 | 27                                 | 19      | 20                                 | 21 | 22        | 23 | 24 | 25 |
| 26                                 | 27                                   | 28     | 29         | 30 |           |    | 24                                 | 25                                                                                    | 26 | 27       | 28 | 29        | 30 | 28                                 | 29                                 | 30       |           |    |    |                                    | 26      | 27                                 | 28 | 29        | 30 | 31 |    |
| Student Days 17<br>Teacher Days 17 |                                      |        |            |    |           |    | 31                                 | Student Days 19<br>Teacher Days 20                                                    |    |          |    |           |    |                                    | Student Days 10 Teacher Days 11    |          |           |    |    |                                    |         | Student Days 0<br>Teacher Days 0   |    |           |    |    |    |